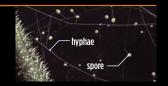

MYCORRHIZAE – Premier Tech Technology PTB297 Glomus intraradices PREMIER TECH-PTB297 - AMM 1170375

Mycorrhizae are beneficial symbioses between a mycorrhizal fungus and roots. Mycorrhizal spores germinate in the growing medium and produce filaments (hyphae) that enter the root cells. This association allows the formation of an intra- and extra-root network of filaments that explores the soil and accesses more nutrients and water, in order to transfer them to the plant.