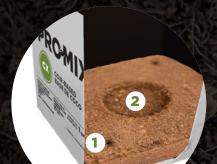

## **EASY AND CONVENIENT**

- Insert your drip system directly in the precut holes for faster expansion and more efficient watering or employ your preferred irrigation system.
- The preformed center hole is designed to create the perfect transplanting space during expansion, saving you time and trouble.