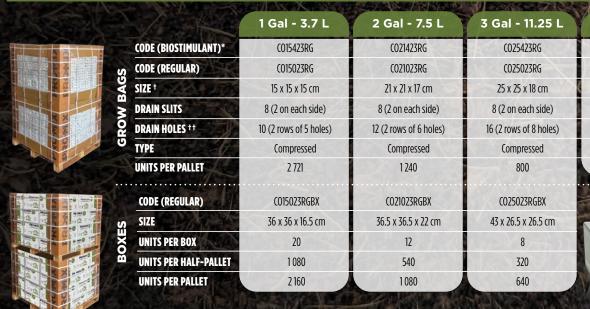

## **SPECIFICATIONS**

CO30423RG CO30023RG 30 x 30 x 21 cm 8 (2 on each side) 18 (2 rows of 9 holes) Compressed 524

5 Gal - 19 L

† Size: length x width x height †† Diameter of 1 cm \*BIOSTIMULANT is only available upon request in Canada. \*\*WHC is highest for small package and lower for large package